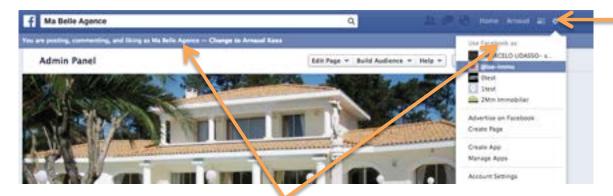

## PERSONAL PROFILE VS ADMIN

Now, you can have a personal profile and a professional page. To be an administrator of a page, you must have a personal FB account.

I have a personal profile – Arnaud and a professional page – Previsite – Marketing Immobilier, that allows me to access facebook and « like » other pages

If you wish to leave a comment or to like another page as your professional account instead of your personal profile, you must click on « Use Facebook as a Page ». If you are an admin of several pages, you must select which page you wish to use.