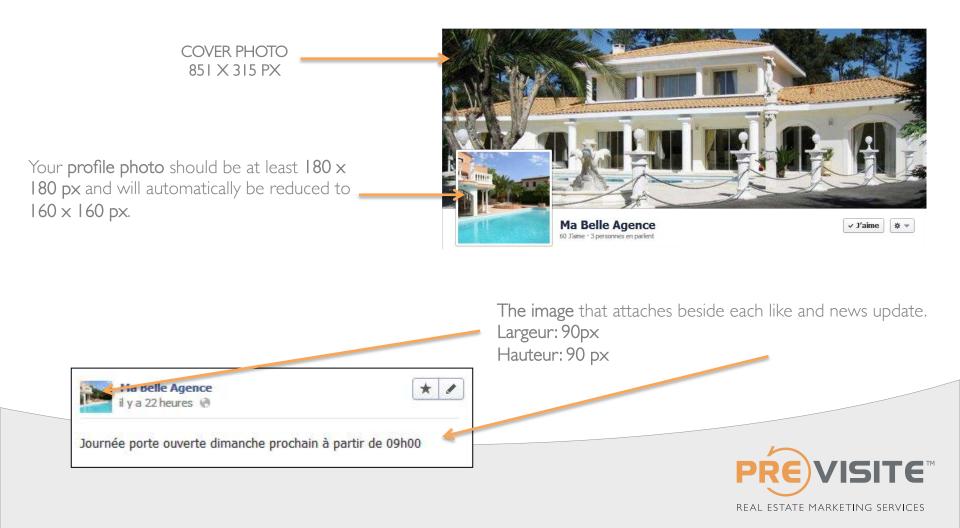

#### HELPFUL HINTS

Some dimensions that can help you when publishing new content or updating your photos:

#### HELPFUL HINTS

The width of the content published on your page is 403 px

When you **feature or highlight** published content, it's width doubles to a **843 px**.

REAL ESTATE MARKETING SERVICES