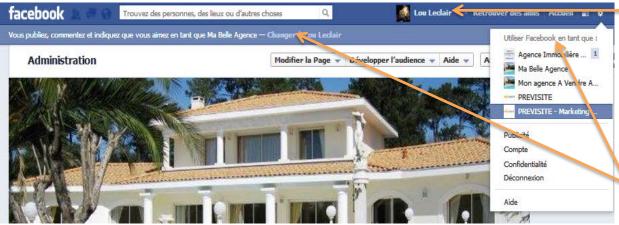

## PERSONAL PROFILE VS ADMIN

Now, you can have a personal profile and a professional page. To be an administrator of a page, you must have a personal FB account.

I have a personal profile – Arnaud and a professional page – Previsite – Marketing Immobilier, that allows me to access facebook and « like » other pages

If you wish to leave a comment or to like another page as your professional account instead of your personal profile, you must click on « Use Facebook as a Page ». If you are an admin of several pages, you must select which page you wish to use.