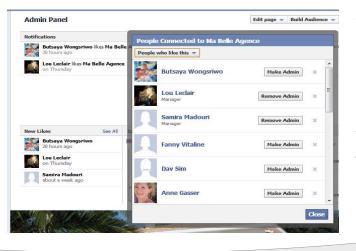

You page is created and maintained and kept up to date by you and your team. Name your co-admins:

I/ Each person, before becoming an admin of your page, must already be a fan of your agency by clicking on the « like » icon on the top right of your professional page.

2/Then, you connect to facebook from the current admin and use facebook as your agency.

3/ You find yourself on your professional page.

4/In the admin menu (top right), there is a block that indicates all the new people who have liked your page – your fans. Click on « view all ».

5/ Search for the person you would like to name as an admin. 6/ Click just to the right « Assign as an Admin » and confirm your choice. The password askef for is the one you use to connect to your personal facebook account.