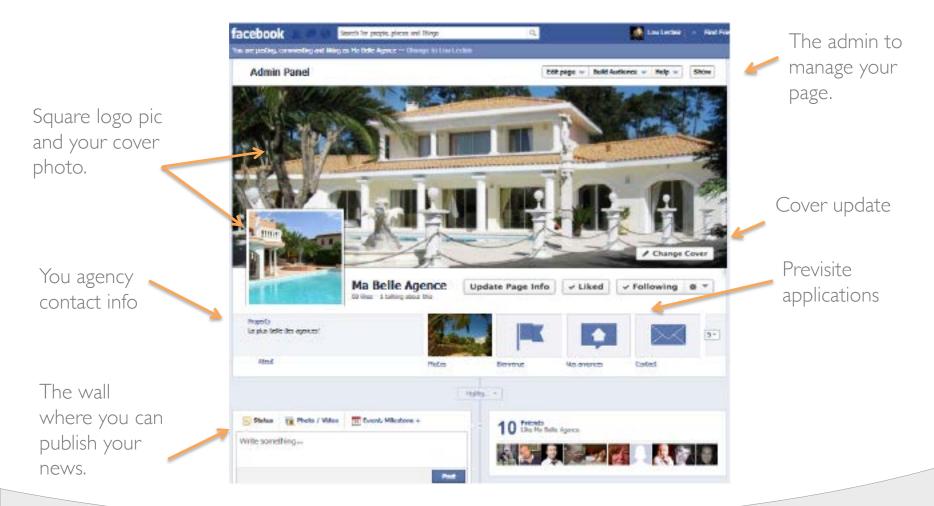

# FB ADMIN MENU

The ADMIN button allows you to access all the display options of your page. (see following slide)

Your notifications show comments published on your wall by your fans.

facebook 🚺 Lou Ledair Q Find Fi Search for people, places and things You are posting, commenting and liking as Ma Belle Agence — Chunge to Low Lectain Admin Panel Edit page - Build Audience - Help -Hide Notifications See All Messages See all Butsaya Wongsriwo likes Ma Belle Agence Bonjours je suis la personne pour direct i... 20 hours ago Lou Leclair likes Ma Belle Agence Laurent Palicki an Thursday message privé Discover your new fans. Click on «See all» New Likes See All Insights See All **Invite Friends** See All to see the complete list Butsaya Wongsriwo Your Posts 💻 Talking About This 🔳 Reach Invite Hôtel Elysees Regencia of members, as well as 20 hours ago Lou Leclair Invite Adrien Martin to assign a co-admin. on Thursday Samira Madouri Invite Adeline Giroudon Calosci about a week ago Invite 

Introduce your page to your friends. Click on « Build Audience » to invite friends to like your page.

Here you will see messages left by users, whether already a fan of your page or not.

View the statistics of your page: which articles were read most often and what are the styles of publications preferred by your fans? (video, articles, etc)