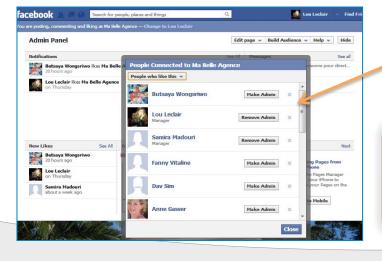

#### NAMEYOUR CO-ADMINS

| Admin Panel                                             |               | Edit page 👻 Build Audience 💌 Help 💌 Hide |                                     |                                                                                      |                  |
|---------------------------------------------------------|---------------|------------------------------------------|-------------------------------------|--------------------------------------------------------------------------------------|------------------|
| Notifications                                           |               |                                          | See All                             | Messages                                                                             | See al           |
| Butsaya Wongsriwo likes Ma Belle Agence<br>20 hours ago |               |                                          | Bonjours je suis la personne pour d | sonne pour direct                                                                    |                  |
| Lou Leclair likes Ma Belle Agence                       |               |                                          | Laurent Palicki<br>message privé    |                                                                                      |                  |
|                                                         |               |                                          |                                     |                                                                                      |                  |
| lew Likes                                               | See All       | Insights                                 | See All                             | Page Tips                                                                            | Next             |
| Butsaya Wo<br>20 hours ag                               |               | Insights                                 | See All                             | Page Tips<br>Managing Pages fro<br>vour iPhone                                       |                  |
| Butsaya Wo                                              |               | Insights                                 | See All                             | Managing Pages fro<br>your iPhone<br>Install the Pages Mana<br>app on your iPhone to | om<br>ager<br>to |
| 20 hours ag                                             | ysriwo<br>uri | Insights                                 | See Al                              | Managing Pages fro<br>your iPhone<br>Install the Pages Mana                          | om<br>ager<br>to |

You page is created and maintained and kept up to date by you and your team. Name your co-admins:

I/ Each person, before becoming an admin of your page, must already be a fan of your agency by clicking on the « like » icon on the top right of your professional page.

2/Then, you connect to facebook from the current admin and use facebook as your agency.

3/ You find yourself on your professional page.

4/In the admin menu (top right), there is a block that indicates all the new people who have liked your page – your fans. Click on « view all ».

5/ Search for the person you would like to name as an admin. 6/ Click just to the right « Assign as an Admin » and confirm your choice. The password askef for is the one you use to connect to your personal facebook account.