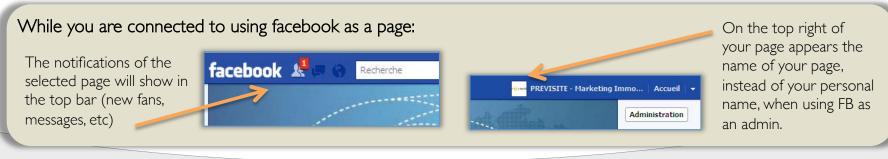

## PERSONAL PROFILE VS ADMIN

Now, you can have a personal profile and a professional page. To be an administrator of a page, you must have a personal FB account.

I have a personal profile – Arnaud and a professional page – Previsite – Marketing Immobilier, that allows me to access facebook and « like » other pages

If you wish to leave a comment or to like another page as your professional account instead of your personal profile, you must click on « Use Facebook as a Page ». If you are an admin of several pages, you must select which page you wish to use.

#### Lorsque vous êtes connecté en tant que page:

En haut à droite de la page apparaît alors le nom de votre page au lieu de votre nom personnel

Vous disposez de notifications propres à votre page (nouveaux fans, messages sur le mur, etc.)

Si vous souhaitez laisser un commentaire ou aimer une autre page avec votre compte professionnel (page), à savoir en utilisant le nom de votre agence (et non votre propre nom), vous pouvez cliquer sur « Utiliser Facebook en tant que Page » Si vous êtes administrateur de plusieurs pages, il faudra choisir quelle page vous souhaitez utiliser.