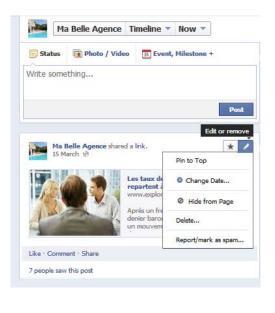

#### HOW TO CENSOR MY PAGE ACTIVITY

It's always a possibility that you may receive an unwanted comment on your page. A fan can publish a comment or self-promoting image that may have nothing to do with your own page topic. As the admin, you have the right to censor the activity of your fans.

Click on the pencil icon on the top right of a message you wish to erase or an image published by a fan that you wish to conceal. A menu will appear and you can choose your level of censorship.

You may also delete a fan from your page, in the case that someone is abusing their presence on your page.