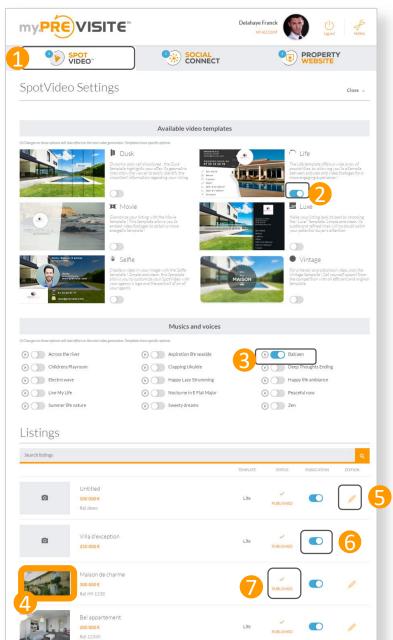

#### 4. Spotvideo™/ Manage your video

- 1. In the **Spotvideo<sup>TM</sup>** section, you can customize your listing videos
- 2. Choose the template of your videos
- **3.** Select a background music
- 4. View your videos by clicking on the image
- 5. Edit your listings
- 6. Publish / Unpublish your videos
- 7. Check the status of your videos:
  - 1. Published 🗸
  - 2. Unpublished 🕓
  - 3. Pending publication 🏠
  - 4. Publication error 🛕

- 1. Edit your video **Spotvidéo™**, you can customize the video (musics, footage videos...)
- 2. Copy the video's link
- 3. Send the video by email
- 4. Share the video on your social network