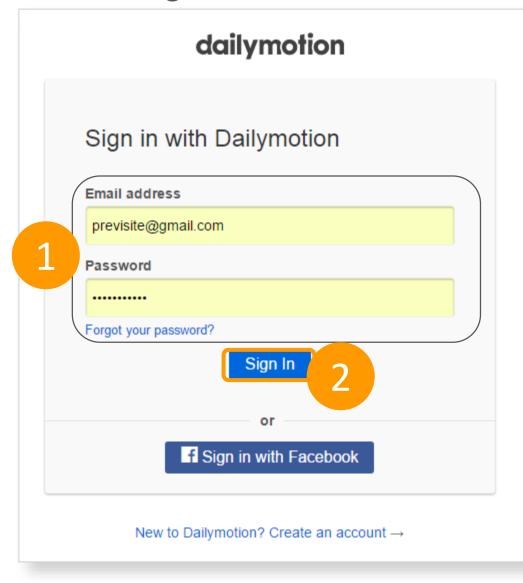

- 1. In the **SocialConnect** section, manage your social networks and the listings which are shared there
- 2. Click on "Yes" to connect your Dailymotion account to your my.Previsite account
- If you don't have a Dailymotion account you'll access a tutorial by clicking on "No"