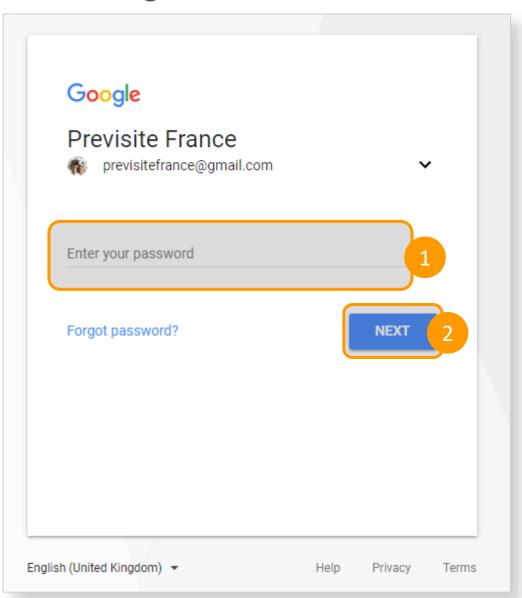

- 1. You are redirected to Google login page
- 2. Enter your Youtube email address or your phone number
- 3. Click on "**Next**" to move through the next step

- 1. Enter your Youtube password
- 2. To finish, click on "**Next**" to move through the next step