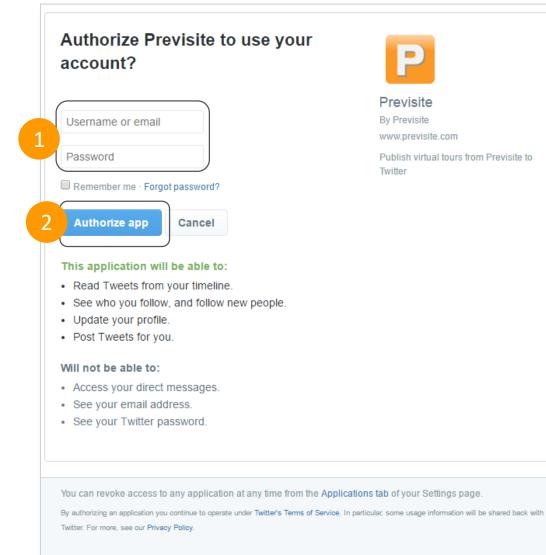

#### 8. Manage Social Connect / Twitter

Enter your username and

2. Click on "Authorize app" to

password to log in

continue

1.