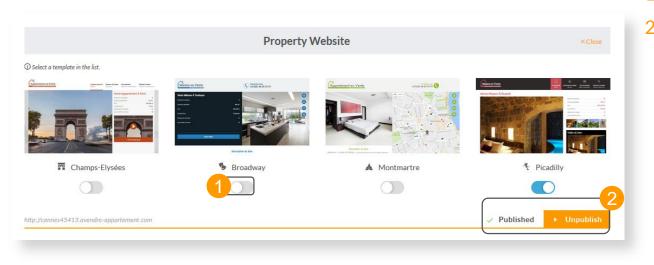

#### 4. Spotvideo™/ Manage your video

- 1. In the **Spotvideo<sup>TM</sup>** section, you can customize your listing videos
- 2. Choose the template of your videos
- **3.** Select a background music
- 4. View your videos by clicking on the image
- 5. Edit your listings
- 6. Publish / Unpublish your videos
- 7. Check the status of your videos:
  - 1. Published 🗸
  - 2. Unpublished 🕓
  - 3. Pending publication 🏠
  - 4. Publication error 🛕