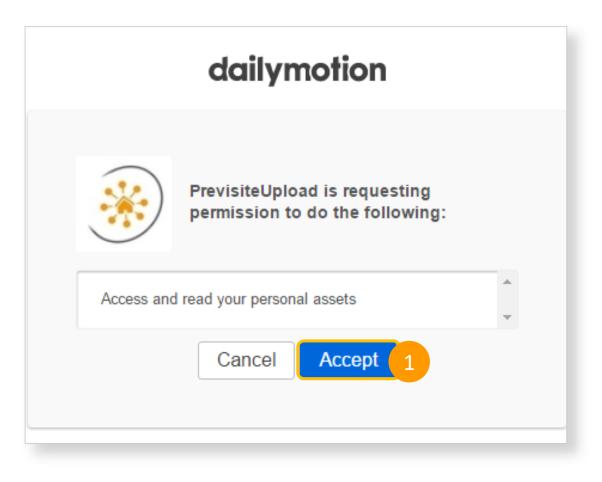

- 1. In the **SocialConnect** section, manage your social networks and the listings which are shared there
- 2. Click on "Yes" to connect your Dailymotion account to your my.Previsite account
- If you don't have a Dailymotion account you'll access a tutorial by clicking on "No"