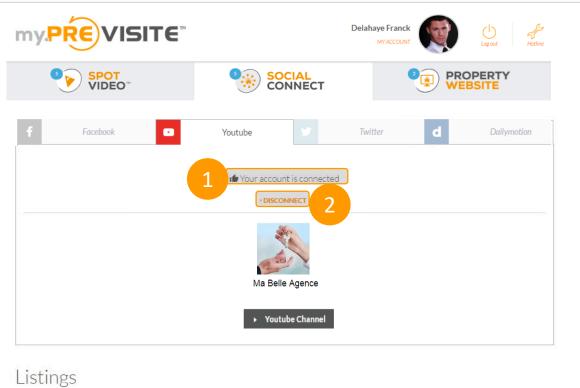

1. Click on "Allow" to continue

- 1. Your Youtube account is now connected to your my.Previsite account
- 2. To disconnect your Youtube account you have to click on "Disconnect"