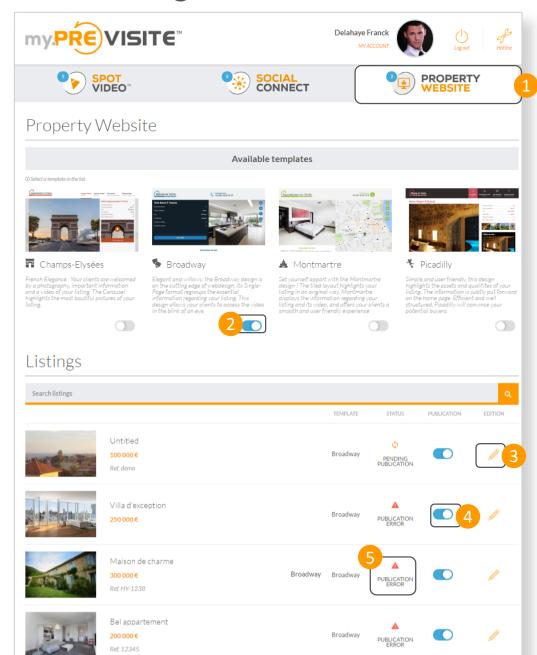

#### 4. Spotvideo™/ Manage your video

- 1. In the **Spotvideo<sup>TM</sup>** section, you can customize your listing videos
- 2. Choose the template of your videos
- **3.** Select a background music
- 4. View your videos by clicking on the image
- 5. Edit your listings
- 6. Publish / Unpublish your videos
- 7. Check the status of your videos:
  - 1. Published 🗸
  - 2. Unpublished 🕓
  - 3. Pending publication 🏠
  - 4. Publication error 🛕