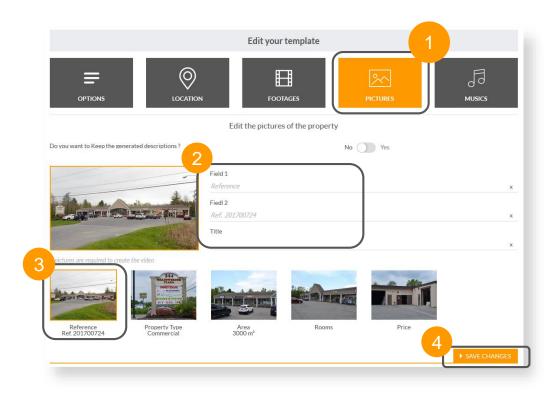

#### 5. Edit your video Spotvidéo<sup>TM</sup> 4/5

- 1. In the **Pictures** section, you can choose and customize the property's pictures
- 2. Customize the picture's title
- 3. Select the pictures
- 4. Save changes