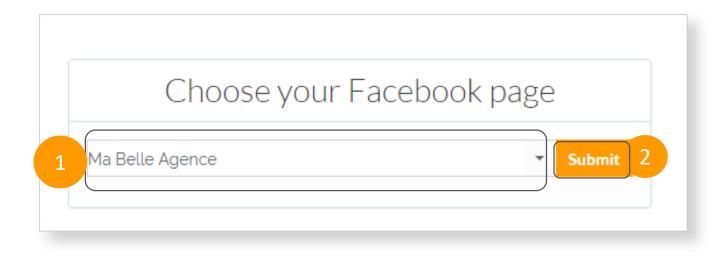

- 1. You'll be redirected to Facebook login page
- 2. Enter your Facebook username and password to log in
- 3. To finish, click on "Log in"

- 1. Select your Facebook Page
- 2. Click on « Submit » to continue