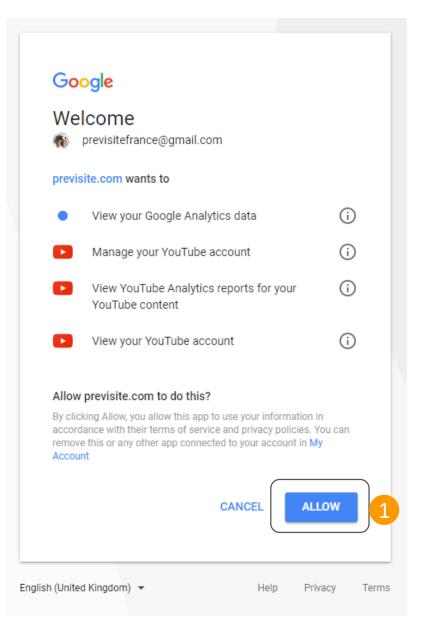

1. Click on "Allow" to continue

- 1. Your Youtube account is now connected to your my.Previsite account
- 2. To disconnect your Youtube account you have to click on "Disconnect"