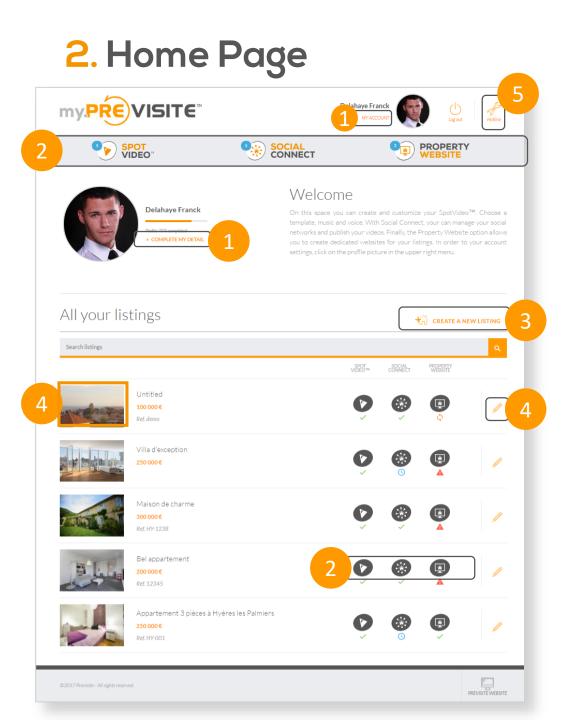

From My.Previsite's home page, you can access multiple features:

- 1. Complete / Edit your profile information
- Access various tools: Spotvideo<sup>™</sup>, SocialConnect, or Property Website
- 3. Create a new listing
- 4. View or customize already created listings
- 5. Contact Support

## 3. Complete / Edit your profile

- 1. From My account's tab, click on "**Edit**" to modify or fill in information about :
- $\checkmark$  Your office
- $\checkmark$  Your profile
- To connect or disconnect your personal accounts and pages, click on "Connect" and/or "Disconnect". Your listing videos will then be automatically shared on those sites!

- 1. Fill in your details and those of your office
- 2. Once you have made your changes, click on "Save"