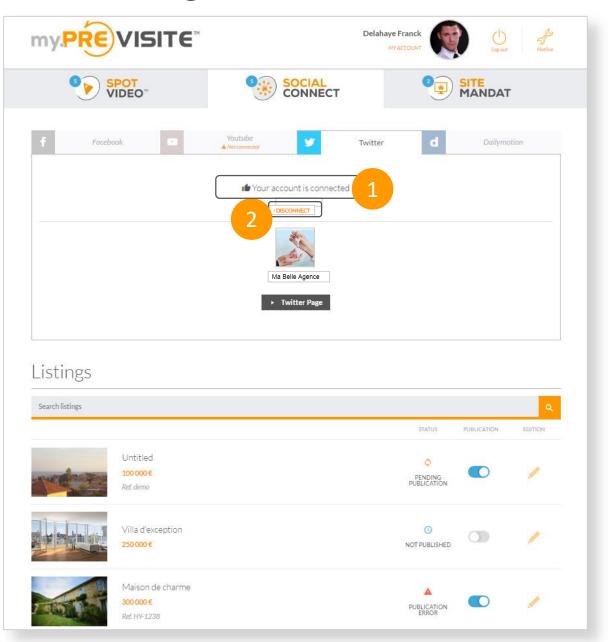

### 8. Manage Social Connect / Twitter

- 1. Your Twitter account is now connected to your my.Previsite account
- 2. To disconnect your Twitter account you have to click on "Disconnect"

| my.PRE                              | VISITE                                                                                                  | Delahaye Franck    | Lag out Hotine      |
|-------------------------------------|---------------------------------------------------------------------------------------------------------|--------------------|---------------------|
| ³ <mark>∢</mark> ∨                  | DEC 1 SOCIAL CONNECT                                                                                    | 2                  | PROPERTY<br>WEBSITE |
| <b>f</b> Facebo                     | ook 🖸 Youtube                                                                                           | Twitter d          | Dailymotion         |
|                                     | O Dailymotion requires that a professional page be attached to one or<br>Do you have a Dailymotion acco |                    |                     |
| Listings                            |                                                                                                         |                    |                     |
| Search listings                     |                                                                                                         | STATUS             |                     |
|                                     | Untilled<br>100 000 €<br>Ref.demo                                                                       | PUBLISHED          |                     |
|                                     | Villa d'exception<br>230 000 €                                                                          | NOT PUBLISHED      |                     |
|                                     | Maison de charme<br>300 000 €<br>Ret.HY-1238                                                            | PUBLISHED          |                     |
| FL                                  | Bel appartement<br>200 000 €<br>Ref. 12345                                                              | PUBLISHED          |                     |
|                                     | Appartement 3 pièces à Hyères les Palmiers<br>250 000 €<br><i>Ret</i> Hi <sup>c</sup> 001               | O<br>NOT PUBLISHED |                     |
| ©2017 Previsite - All rights reserv | ed                                                                                                      |                    | Previsite Website   |