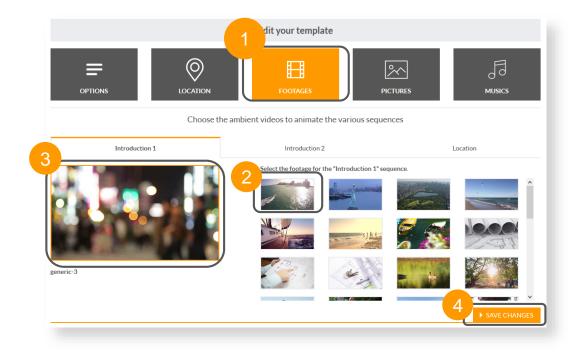

### 5. Edit your video Spotvidéo™ 3/5

- 1. In the **Footages** section, you can choose atmospheres for animating the different sequences
- 2. Select the footage video
- 3. Click and watch the video
- 4. Save changes